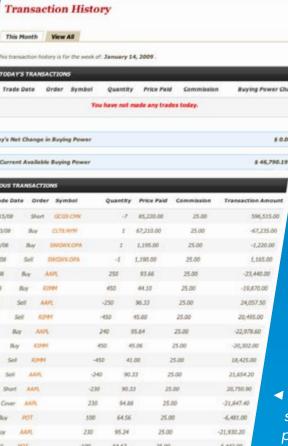

Author of Textbook\*:

◆ Transaction History shows students all trades posted to account

| nome man                                        | in that we will be a second with the second will be a second with |
|-------------------------------------------------|-------------------------------------------------------------------------------------------------------------------------------------------------------------------------------------------------------------------------------------------------------------------------------------------------------------------------------------------------------------------------------------------------------------------------------------------------------------------------------------------------------------------------------------------------------------------------------------------------------------------------------------------------------------------------------------------------------------------------------------------------------------------------------------------------------------------------------------------------------------------------------------------------------------------------------------------------------------------------------------------------------------------------------------------------------------------------------------------------------------------------------------------------------------------------------------------------------------------------------------------------------------------------------------------------------------------------------------------------------------------------------------------------------------------------------------------------------------------------------------------------------------------------------------------------------------------------------------------------------------------------------------------------------------------------------------------------------------------------------------------------------------------------------------------------------------------------------------------------------------------------------------------------------------------------------------------------------------------------------------------------------------------------------------------------------------------------------------------------------------------------------|
| Class R                                         | anking                                                                                                                                                                                                                                                                                                                                                                                                                                                                                                                                                                                                                                                                                                                                                                                                                                                                                                                                                                                                                                                                                                                                                                                                                                                                                                                                                                                                                                                                                                                                                                                                                                                                                                                                                                                                                                                                                                                                                                                                                                                                                                                        |
| <ul><li>About</li><li>Prizes</li></ul>          | Overall Group Class                                                                                                                                                                                                                                                                                                                                                                                                                                                                                                                                                                                                                                                                                                                                                                                                                                                                                                                                                                                                                                                                                                                                                                                                                                                                                                                                                                                                                                                                                                                                                                                                                                                                                                                                                                                                                                                                                                                                                                                                                                                                                                           |
| <ul><li>Rules</li><li>Change Password</li></ul> | RANK USER DATE ENTERED CASH BALANCE MARKET VALUE CURRENT VALUE % RETURN                                                                                                                                                                                                                                                                                                                                                                                                                                                                                                                                                                                                                                                                                                                                                                                                                                                                                                                                                                                                                                                                                                                                                                                                                                                                                                                                                                                                                                                                                                                                                                                                                                                                                                                                                                                                                                                                                                                                                                                                                                                       |
|                                                 | 1 <u>aikandy-3</u> 01-13-2009 \$3,024.09 \$97,505.53 \$100,529.62 0.53%                                                                                                                                                                                                                                                                                                                                                                                                                                                                                                                                                                                                                                                                                                                                                                                                                                                                                                                                                                                                                                                                                                                                                                                                                                                                                                                                                                                                                                                                                                                                                                                                                                                                                                                                                                                                                                                                                                                                                                                                                                                       |
|                                                 | 2 <u>aikandy-2</u> 01-13-2009 \$27,457.88 \$72,769.03 \$100,226.91 0.23%                                                                                                                                                                                                                                                                                                                                                                                                                                                                                                                                                                                                                                                                                                                                                                                                                                                                                                                                                                                                                                                                                                                                                                                                                                                                                                                                                                                                                                                                                                                                                                                                                                                                                                                                                                                                                                                                                                                                                                                                                                                      |
|                                                 | 3 ajkandy-4 01-15-2009 \$3,076.32 \$97,130.39 \$100,206.71 0.21%                                                                                                                                                                                                                                                                                                                                                                                                                                                                                                                                                                                                                                                                                                                                                                                                                                                                                                                                                                                                                                                                                                                                                                                                                                                                                                                                                                                                                                                                                                                                                                                                                                                                                                                                                                                                                                                                                                                                                                                                                                                              |
|                                                 | 4 <u>aikandy-5</u> 01-15-2009 (\$18,743.51) \$118,507.45 \$99,763.94 -0.24%                                                                                                                                                                                                                                                                                                                                                                                                                                                                                                                                                                                                                                                                                                                                                                                                                                                                                                                                                                                                                                                                                                                                                                                                                                                                                                                                                                                                                                                                                                                                                                                                                                                                                                                                                                                                                                                                                                                                                                                                                                                   |
|                                                 | 5 <u>aikandy-1</u> 01-13-2009 \$75,400.23 \$46,984.74 \$99,094.59 -0.91%                                                                                                                                                                                                                                                                                                                                                                                                                                                                                                                                                                                                                                                                                                                                                                                                                                                                                                                                                                                                                                                                                                                                                                                                                                                                                                                                                                                                                                                                                                                                                                                                                                                                                                                                                                                                                                                                                                                                                                                                                                                      |
|                                                 | 6 <u>ajkandy</u> 01-13-2009 \$75,844.18 \$22,888.68 \$98,732.86 -1.27%                                                                                                                                                                                                                                                                                                                                                                                                                                                                                                                                                                                                                                                                                                                                                                                                                                                                                                                                                                                                                                                                                                                                                                                                                                                                                                                                                                                                                                                                                                                                                                                                                                                                                                                                                                                                                                                                                                                                                                                                                                                        |