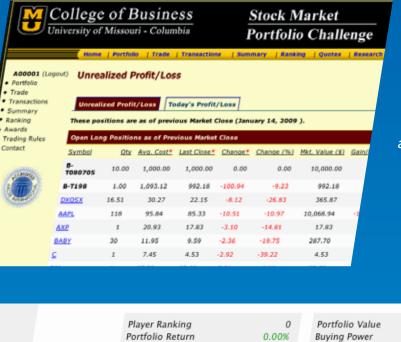

Player Ranking ajkandy-1 Portfolio Return Equities ACTION SYMBOL LAST PRICE CHANGE PRICE PA OTY \$85.53 -\$0.18 -282 Delayed csco \$16.32 -\$0.08 Delayed \$87.27 -\$1.39 Delaved Mutual Funds ACTION SYMBOL LAST PRICE CHANGE QTY PRICE PAID