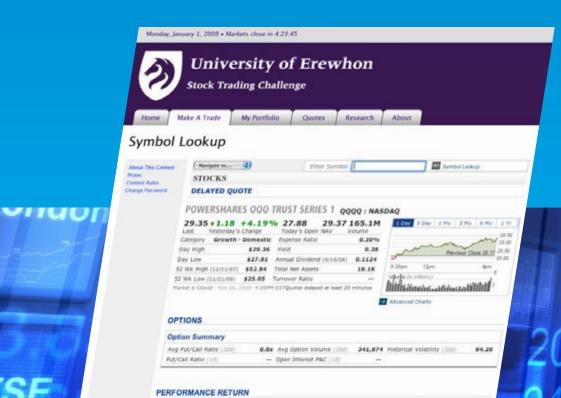

Stop

DURATION

\$0.00 - \$0.00

\$86.35 - \$89.74

Good for the Day | \$ |

Enter Price \$

Preview Order

**▼ Symbol Lookup** provides quotes, a mini chart, options summary and the latest headlines